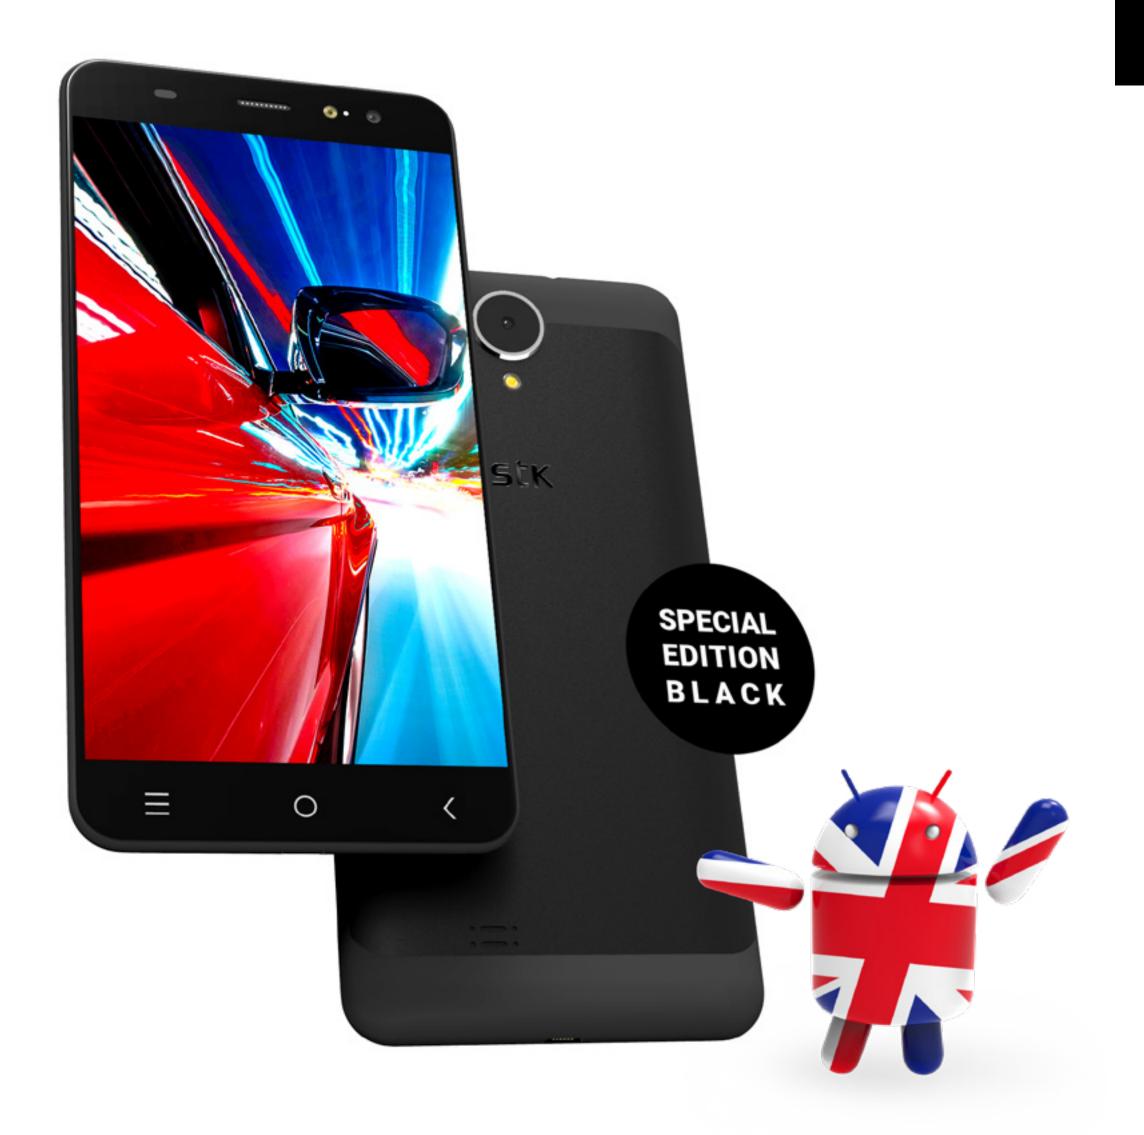

## SÍK

# Transporter 1

#### **DISPLAY**

5.5" (1280\*720px) HD, IPS, 2.5D Glass

#### **CAMERA**

Rear 8.0MP, AF, Flash Front 5.0MP, Flash

#### **DESIGN**

8.8mm thin
Pitch Black
Ergonomic form factor